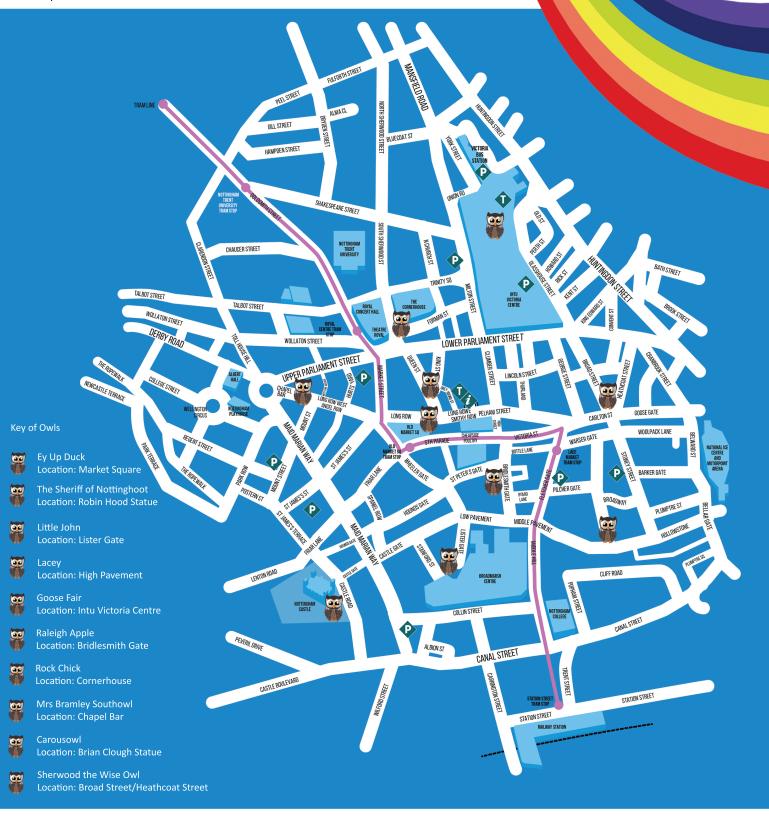

The Wise Owl Walk is an exciting trail spanning across Nottingham City centre and is the perfect way for people of all ages to explore the city. The goal is to locate each and every Wise Owl whilst unravelling their secret at the same time. Think you've got what it takes to win this giant game of Hide and Seek? IT'S IN NOTTINGHAM

September 1st - November 6th 2020

Unravel the Wise Owl's secret by collecting all the letters to make up the phrase below...

Fancy creating your own Owl masterpiece? Use the blank template and share you creation on Twitter, Facebook & Instagram using the #WiseOwlWalk Don't forget to tag us @itsinnottingham and we'll share some of our favourites!