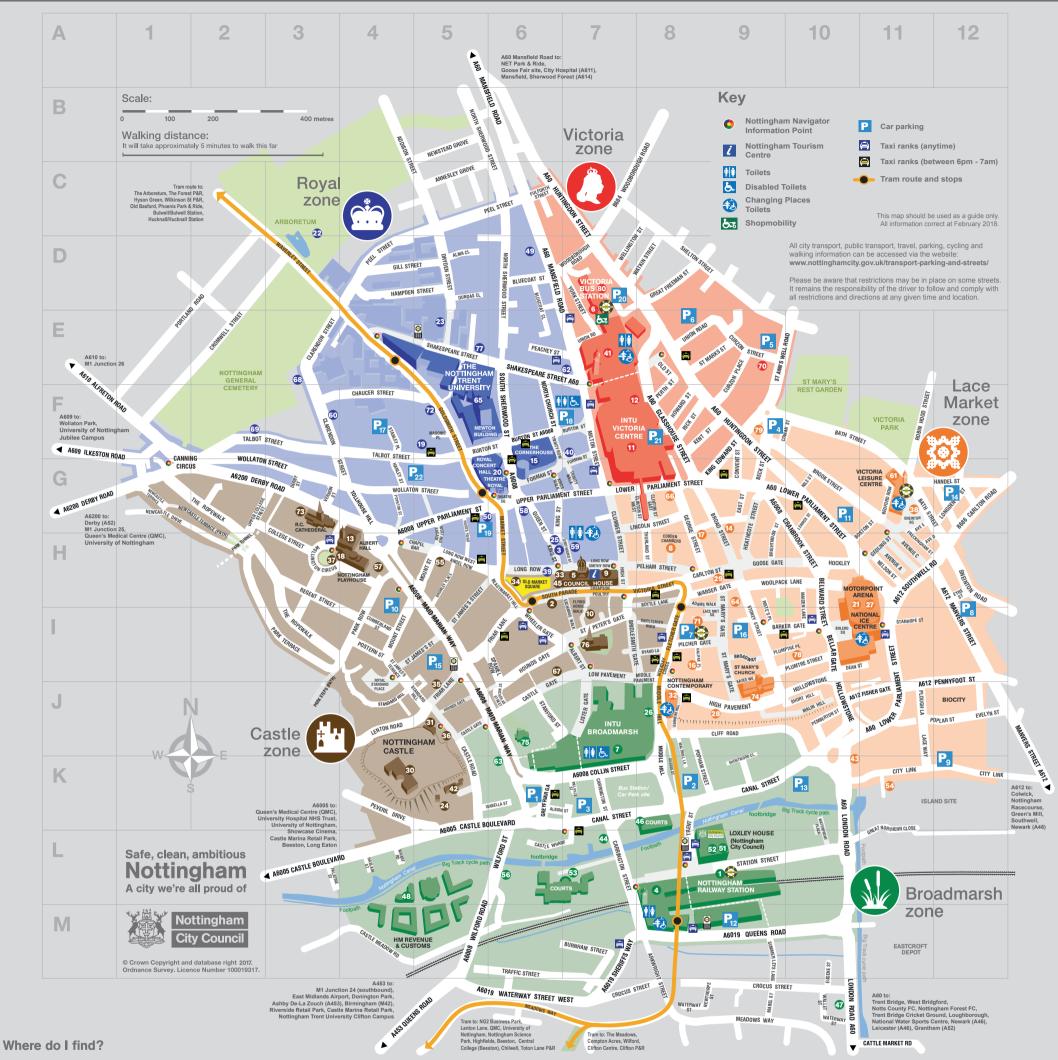

## notting ham city centre

## Information points

| mormation points                                     |           |    |
|------------------------------------------------------|-----------|----|
| National Express Travel Centre (Temporary location.) | (L8)      | 0  |
| NCT Travel Centre                                    | (H6)      | 2  |
| NET Travel Centre                                    | (H6)      | 3  |
| Nottingham Railway Station                           | (L8, M8)  | 4  |
| Nottingham Tourism Centre                            | (H7)      | 6  |
| Victoria Bus Station Travel Cent                     | tre (D7)  | 6  |
| Main shopping locations                              |           |    |
| Bridlesmith Gate                                     | (17)      |    |
| Intu Broadmarsh                                      | (J7, K7)  | 0  |
| Clumber Street                                       | (G7, H7)  |    |
| Cobden Chambers                                      | (H8)      | 8  |
| Derby Road                                           | (G2, G3)  |    |
| Exchange, The                                        | (H7)      | 9  |
| Flying Horse Walk                                    | (H7)      | 0  |
| Hockley                                              | (H9, H10) |    |
| Lister Gate                                          | (J7)      |    |
| Intu Victoria Centre                                 | (E7, F7)  | 0  |
| Victoria Market                                      | (F7)      | Ð  |
| West End Arcade                                      | (H5)      |    |
| Entertainment                                        |           |    |
| Albert Hall                                          | (H4)      | B  |
| Broadway Cinema & Media Cer                          | ntre (G9) | 14 |
| Cornerhouse, The                                     | (F6, G6)  |    |
| Lace Market Theatre                                  | (18)      | 16 |
| Nottingham Arts Theatre                              | (H8)      | 0  |
|                                                      |           |    |

| Nottingham Playhouse<br>Rock City/Rescue Rooms/Stealth<br>TRCH - Theatre Royal and                                                                                                                                                                                                                                                                             | (H4)<br>(F5)                                                                         | (B)<br>(P)                                                                                  |
|----------------------------------------------------------------------------------------------------------------------------------------------------------------------------------------------------------------------------------------------------------------------------------------------------------------------------------------------------------------|--------------------------------------------------------------------------------------|---------------------------------------------------------------------------------------------|
|                                                                                                                                                                                                                                                                                                                                                                | 65, G6)<br>0, H11)                                                                   | 20                                                                                          |
| Places of interest and key attractions                                                                                                                                                                                                                                                                                                                         |                                                                                      |                                                                                             |
| Bonington Art Gallery<br>Brewhouse Yard (Museum of Nott'm Life)<br>Brian Clough statue<br>City of Caves<br>National Ice Centre (I<br>National Justice Museum<br>National Videogame Arcade (GameCity)                                                                                                                                                           | C3, D3)<br>(E5)<br>(K5)<br>(H6)<br>(J8)<br>10, I11)<br>(J9)<br>(H9)                  | 25                                                                                          |
| Nottingham Castle*<br>*Closed from April 2018 until 2020<br>for renovations<br>Nottingham Contemporary<br>Nottingham Council House/Left Lion<br>Old Market Square<br>Robin Hood Legacy<br>Robin Hood statue<br>Sky Mirror<br>Sneinton Square<br>Speakers' Corner<br>Trinity Square<br>Victoria Clock Tower/Emett Water Clock<br>Ye Olde Trip to Jerusalem (PH) | (K4)<br>(J5)<br>(J8)<br>(H7)<br>(J5)<br>(J5)<br>(G1)<br>(H6)<br>(F7)<br>(E7)<br>(K5) | 3<br>3<br>3<br>3<br>3<br>3<br>3<br>3<br>3<br>3<br>3<br>3<br>3<br>3<br>3<br>3<br>3<br>3<br>3 |

| Public offices, community<br>centres and facilities |                |
|-----------------------------------------------------|----------------|
| BBC East Midlands                                   | (K10)          |
| Citizens Advice Bureau                              | (L7)           |
| Council House/                                      |                |
| Nottingham Register Office                          | (H7)           |
| Crown and County Courts                             | (K8)           |
| Fire Station                                        | (N10)          |
| HMRC - Inland Revenue                               | (L6, M6)       |
| International Community Centre                      | (D6)           |
| Job Centre (Parliament Street)                      | (G5)           |
| Job Centre (Loxley House)                           | (L8, L9)       |
| Loxley House - Nottingham                           | (L8, L9)       |
| City Council                                        |                |
| Magistrates' Court                                  | (L5, M5)       |
| NHS Urgent Care Centre                              | (K11)          |
| Nottingham Central Library                          | (H5)           |
| Nottinghamshire Archives                            | (L6)           |
| Police - Central Station, Byron Ho                  | use (F6)       |
| Post Office                                         | (G6)           |
| Public Toilets (Greyhound St)                       | (H7)           |
| The Samaritans of Nottingham                        | (F3)           |
| Victoria Leisure Centre                             | (E6)           |
| YMCA                                                | (G11)          |
| Centres of learning                                 |                |
| Central College                                     | (K6)           |
| New College Nottingham                              | (H9)           |
| Nottingham Trent University (D4                     | 1, E4, E5, F5) |

**4**3 **4**4

63 64 65

| Places of worship                  |          |         |
|------------------------------------|----------|---------|
| Central Methodist Mission          | (G8)     | 66      |
| Congregational Church              | (16)     | -       |
| Friends Meeting House              | (E3)     | 68      |
| Heart Church                       | (F2)     | 69      |
| Islamic Centre/Central Mosque      | (E9)     | 70      |
| Nottingham Buddhist Centre         | (18)     | 1       |
| St Andrew's with Castle Gate (URC) | (F5)     | Ø       |
| St Barnabas RC Cathederal          | (G3)     | 3       |
| St Mary's Church                   | (J9)     |         |
| St Nicholas' Church                | (J6)     | 75      |
| St Peter's (and St James') Church  | (17)     | 76      |
| Synagogue                          | (E5)     | 7       |
| Unitarian Chapel                   | (110)    | 78      |
| William Booth Memorial Hall        | (F9)     | 79      |
|                                    |          |         |
| Transport                          |          |         |
| Bus station                        |          |         |
| Victoria                           | (E7)     |         |
|                                    |          | -       |
| Train station                      |          |         |
| Nottingham Railway Station 💦 🔁     | (L8, M8) | 4       |
| Citycard Cycle Hire (mobile phone) |          | 0       |
|                                    |          | ш       |
| Citycard Cycle Hubs                |          | $\odot$ |
|                                    |          |         |
|                                    |          |         |

| Tram stops                        | ۲                           |
|-----------------------------------|-----------------------------|
| Lace Market                       | (H8)                        |
| Nottingham Station                | (M8)                        |
| Nottingham Trent University       | (E4)                        |
| Old Market Square<br>Royal Centre | (H6)<br>(G5)                |
|                                   | (00)                        |
| Car parks                         |                             |
| Arndale (Maid Marian Way)         | (K6) 🎴                      |
| Broadmarsh East (Temporary)       | (K8) 🎴                      |
| Castle (Canal St)                 | (K7) 🎴                      |
| Cowan Street                      | (F9) P4                     |
| Curzon Street                     | (E9) <b>P</b> <sub>5</sub>  |
| Huntingdon Street                 | (E8) <mark>P</mark>         |
| Lace Market                       | (18) 🎴                      |
| Manvers Street                    | (112) 🎴                     |
| Motorpoint Arena                  | (K12) 🎴                     |
| Nount Street                      | (H4) <b>P</b> <sub>10</sub> |
| Nottingham Arena (Brook St)       | (G10) 🎦                     |
| Nottingham Station                | (M9) P12                    |
| Sheriff's Lodge (Temporary)       | (K10) 🎦                     |
| Sneinton Market Square            | (G12) 🎴                     |
| St James Street                   | (I5) <b>P</b> 15            |
| Stoney Street                     | (I9) P <sub>16</sub>        |
| Talbot Street                     | (F4) P <sub>17</sub>        |
| Trinity Square                    | (F7) P <sub>18</sub>        |
| Jpper Parliament Street           | (G5) P <sub>19</sub>        |
| Victoria Centre North             | (D7) P <sub>20</sub>        |
| Victoria Centre South             | (F8) P21                    |
| Wollaton Street (Crowne Plaza)    | (G5) P22                    |
|                                   |                             |