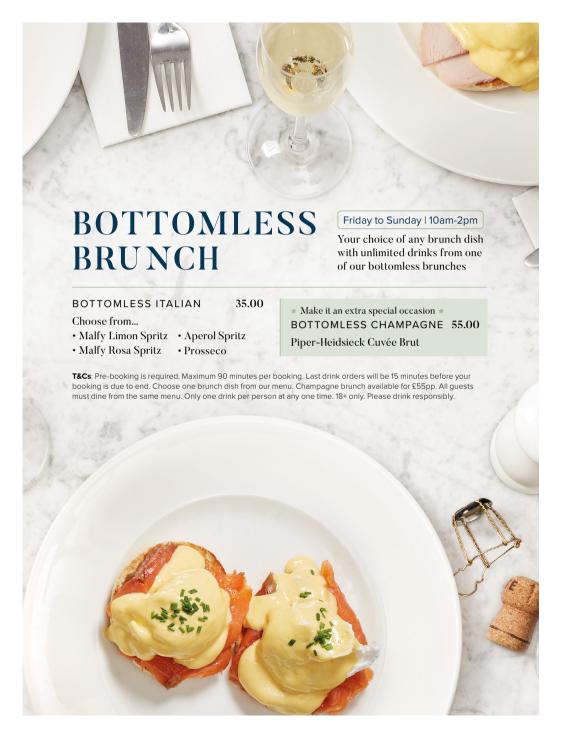

## Fancy a Bottomless Brunch?

Enjoy a delicious brunch dish and bottomless drinks from 35.00pp. Turn over to see our menu.

schoolchildren at risk of hunger in the UK

Due to our cooking processes and kitchen set up there is a potential risk of cross-contamination of allergens. This includes our recipes without intentional gluten ingredients for our pizzas bases and pastas, and any items which are deep fried (highlighted with an \*). Therefore these may not be suitable for those with severe allergies or strict dietary requirements. A discretionary 10% service charge will be added to your bill for parties of 6 or more. 2000kcals is the recommended daily intake for adults, calorie needs vary by individual.