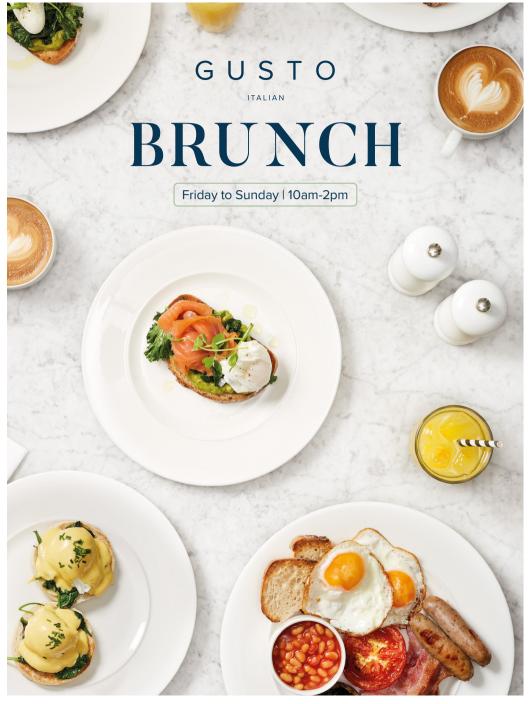

## **BRUNCH**

| FULL BREAKFAST with bacon, Cumberland sausage, two fried eggs, sautéed mushrooms, tomato and baked beans, served with toasted sourdough bloomer 1413kcal                         | 9.50 | SMASHED AVOCADO ON TOAST with smoked salmon, spring greens and poached egg 368kcal | 9.50 |
|----------------------------------------------------------------------------------------------------------------------------------------------------------------------------------|------|------------------------------------------------------------------------------------|------|
|                                                                                                                                                                                  |      | with spring greens and poached egg V 271kcal                                       | 8.50 |
| VEGETARIAN BREAKFAST with vegetarian sausage, two fried eggs, sautéed mushrooms, tomato, and baked b                                                                             | 9.50 | with wild mushrooms and cherry tomatoes VG 362kcal                                 | 8.50 |
| served with toasted sourdough bloomer 9                                                                                                                                          | · ·  | EGGS BENEDICT with roasted ham, two poached eggs                                   | 8.50 |
| VEGAN BREAKFAST vo<br>with vegan sausage, sautéed mushrooms<br>tomato, spinach, kale and baked beans, s                                                                          |      | and hollandaise on a toasted English muffin 902kcal                                |      |
| with toasted sourdough bloomer 499kcal                                                                                                                                           |      | EGGS ROYALE with smoked salmon, two poached                                        | 8.95 |
| KIDS FULL BREAKFAST<br>with sausage, bacon, fried egg, beans,<br>and toasted sourdough bloomer                                                                                   | 5.50 | eggs and hollandaise on a toasted<br>English muffin 944kcal                        |      |
| and a glass of milk or juice 714kcal                                                                                                                                             |      | EGGS FLORENTINE V with spinach, two poached eggs                                   | 8.00 |
| ★ MAGIC BREAKFAST ★ No one should have to skip breakfast. Order this 'invisible' side and all of the money will be donated to charity Magic Breakfast who provide breakfasts for | 3.40 | and hollandaise on a toasted<br>English muffin 836kcal                             |      |