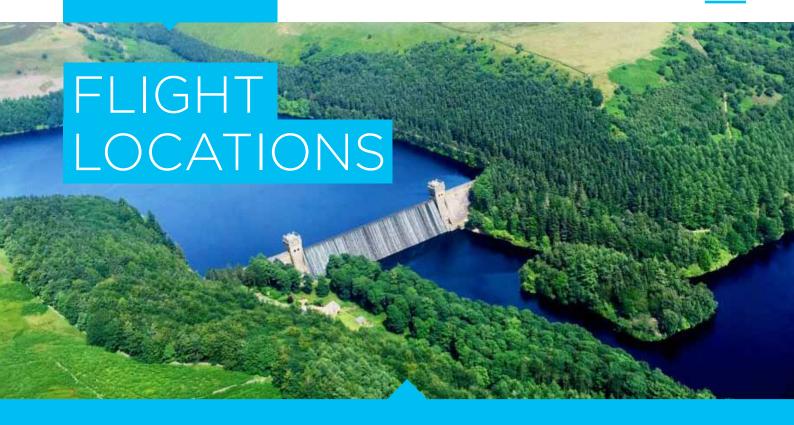

#### **EXCLUSIVE PEAK DISTRICT TOUR**

Includes the beautiful former spa town of Matlock, Chatsworth House, the Mam Tor rock formations of the Dark and White Peak, Lady Bower Reservoir and Derwent Valley. A great choice of tour for that special occasion providing extensive photo opportunities.

60-minute flight - from  ${\bf £235pp}$  with group discount

Departs Nottingham Heliport (available all year)