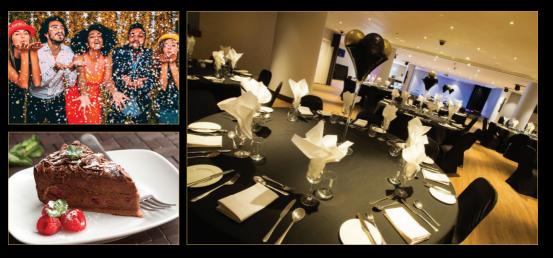

## CHRISTMAS PARTIES AT ALEA NOTTINGHAM

Enjoy a magical festive season with our Casino Royale-themed Christmas parties and Roaring Twenties ball on New Year's Eve.

Our fabulous shared parties are definitely licensed to thrill - perfect for the annual office bash or for getting together with friends over the Christmas period.

We will be transforming our luxurious events suite into a glamourous casino for the party season, with live music from our incredible house band Electric Jukebox and smooth sounds from our resident DJ to see you through to the early hours.

# CHRISTMAS SHARED PARTIES