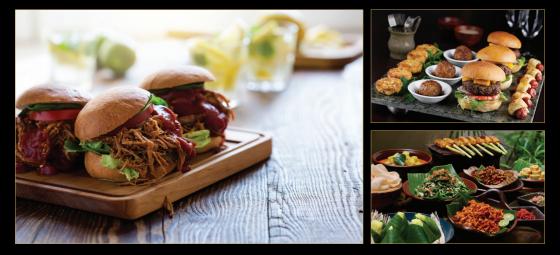

# BAR ESQUINA BUFFET MENU

## BAR ESQUINA BUFFET MEN

#### FESTIVE MENU 1 £10.50

Freshly filled mini rolls assortment Honey and mustard kilted sausages Spicy wings Onion bhaji/sweet chilli dip Vegetable tarts Sweet potato fries Add dessert option for £1.50 Profiteroles or Mini mince pies or Mini Eton mess

#### FESTIVE MENU 2

#### £12.95

Freshly filled mini rolls assortment Mini savoury pies selection Barbecue chicken skewers Vegetable samosas with cucumber raita Honey and mustard kilted sausages Cheese and cranberry tarts Sweet potato fries Add dessert option for £1.50 Profiteroles or Mini mince pies or