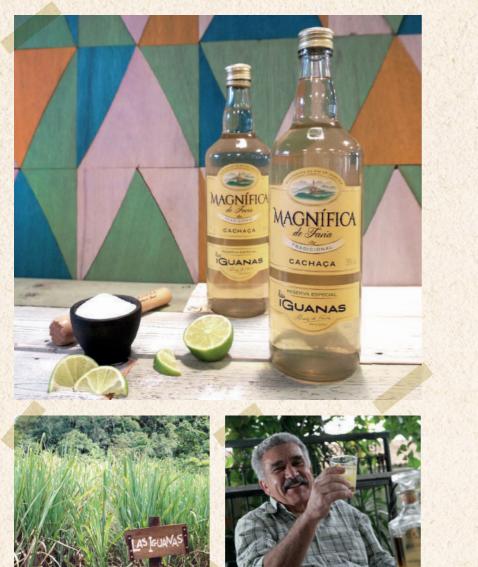

# THE LAS IGUANAS MAGNIFICA CACHAÇA STORY

#### OUR CAIPIRINHAS ARE MADE WITH OUR VERY OWN CACHAÇA, MAGNIFICA DE FARIA LAS IGUANAS.

For the last 30 years, Magnifica has been produced by the de Faria family in the mountains near Rio de Janeiro, in a unique triple copper pot still. This results in a top quality cachaça that has won international awards and is consistently ranked among the best in Brazil.

## CACHAÇA IS A SUGAR CANE SPIRIT.

At Fazenda do Anil, where Magnifica is made, we plant our own sugar cane, harvest it, juice it, distill it and bottle it, guaranteeing its purity and its origin. There is a lot of passion and hard work involved!

You won't find another cachaça like it, either in the UK or Brazil, just as you won't find another caipirinha like ours.