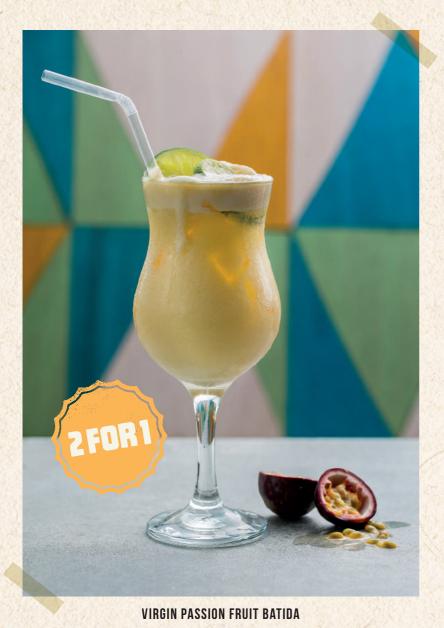

# **VIRGIN PASSION FRUIT BATIDA**

Funkin passion fruit, condensed milk, coconut water.