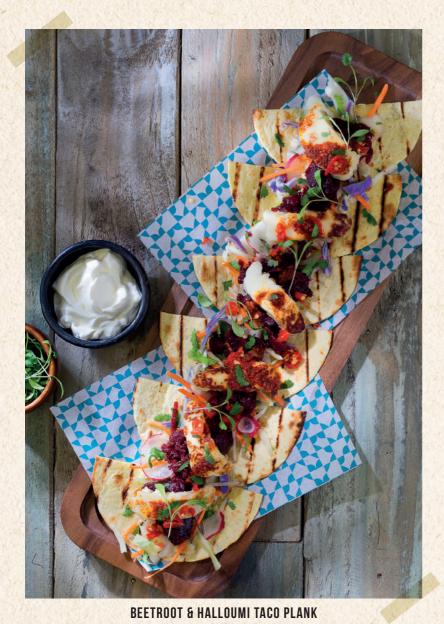

# TACO PLANKS

#### PERFECT TO SHARE.

### SINGLE TACO £2.75 | ONE PLANK £7.95 | TWO PLANKS £12.95

Grilled soft corn & flour tortillas halved & topped with your choice of filling & our fresh taco slaw.

If you're having one plank, choose one topping; for two planks, choose two:

- Havana Club & jerk BBQ pork, pink pickled onions, crispy onion & chilli 🖪
- Garlic & chilli prawns, crushed avocado & lime aioli ask for 🔤
- Chipotle beef, soured cream, pink pickled onions, crispy onion & chilli
- Chipotle chicken, guacamole, pink pickled onions, lime & coriander ask for 🕮
- Coconut squash, soured cream, pink pickled onions, crispy onion & chilli V ask for G
- NEW Beetroot & halloumi, pink pickled onions & roquitos 🛛 ask for 🖾