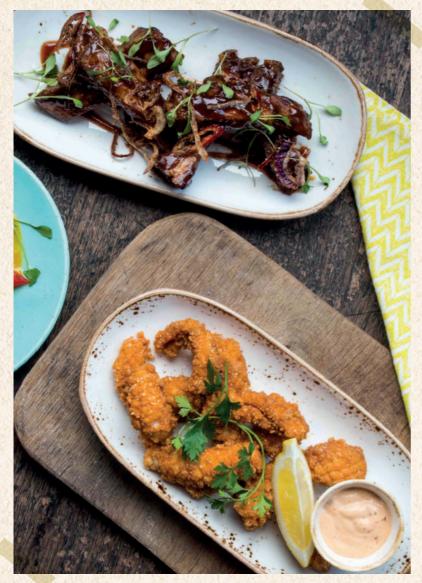

Belu give all of their profits to Wateraid. UK sourced & bottled in recycled glass.

HAVANA CLUB & JERK BBQ GLAZED PORK RIBS | CALAMARES

#### MACHOC

| NAGIUS Mask for G                                                                                                                   | 7.50 |
|-------------------------------------------------------------------------------------------------------------------------------------|------|
| Corn tortilla chips with melted cheese, topped with pico de gallo salsa, jalapeños, roasted tomato salsa, soured cream & guacamole. |      |
| Shredded chipotle beef / Smoked chipotle chicken / add a topping                                                                    | 2.00 |
| Chilli con carne / Refried black beans 🛛 / Havana Club & jerk BBQ pork 🖪                                                            |      |
| HAVANA CLUB & JERK BBQ GLAZED PORK RIBS 🖪                                                                                           | 6.25 |
| Fall off the bone individual pork ribs covered in a sticky rum glaze, topped with crispy onion & chilli.                            |      |
| GAMBAS                                                                                                                              | 7.25 |
| Butterflied shell-on prawns cooked in a garlic, lemon & chilli sauce, served with ciabatta. ** add 90p to include in Tapas Time     |      |
| CALAMARES                                                                                                                           | 6.25 |
| Deep-fried squid in crisp cayenne & cassava crumb with aioli.                                                                       |      |
| NEW BOLINHOS DE CARANGUEJO                                                                                                          | 6.25 |
| Crab, prawn & potato crispy croquettes served with a zingy lime aioli.                                                              |      |
| DADINHOS 🛛                                                                                                                          | 5.50 |
| Our take on a Brazilian favourite, crispy cheesy cubes served with sticky chilli jam.                                               |      |
| PATO TAQUITO                                                                                                                        | 6.25 |
| Roast duck & caramelised onion rolled in a char-grilled flour tortilla, with spicy cranberry salsa.                                 |      |