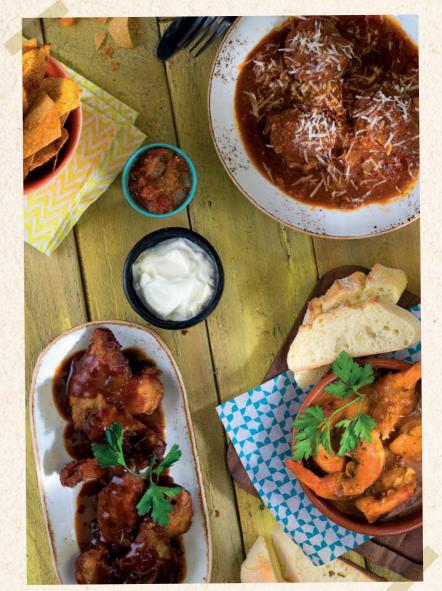

#### MACHOC

| NAGIUS Mask for G                                                                                                                   | 7.50 |
|-------------------------------------------------------------------------------------------------------------------------------------|------|
| Corn tortilla chips with melted cheese, topped with pico de gallo salsa, jalapeños, roasted tomato salsa, soured cream & guacamole. |      |
| Shredded chipotle beef / Smoked chipotle chicken / add a topping                                                                    | 2.00 |
| Chilli con carne / Refried black beans 🛛 / Havana Club & jerk BBQ pork 🖪                                                            |      |
| HAVANA CLUB & JERK BBQ GLAZED PORK RIBS 🖪                                                                                           | 6.25 |
| Fall off the bone individual pork ribs covered in a sticky rum glaze, topped with crispy onion & chilli.                            |      |
| GAMBAS                                                                                                                              | 7.25 |
| Butterflied shell-on prawns cooked in a garlic, lemon & chilli sauce, served with ciabatta. ** add 90p to include in Tapas Time     |      |
| CALAMARES                                                                                                                           | 6.25 |
| Deep-fried squid in crisp cayenne & cassava crumb with aioli.                                                                       |      |
| NEW BOLINHOS DE CARANGUEJO                                                                                                          | 6.25 |
| Crab, prawn & potato crispy croquettes served with a zingy lime aioli.                                                              |      |
| DADINHOS 🛛                                                                                                                          | 5.50 |
| Our take on a Brazilian favourite, crispy cheesy cubes served with sticky chilli jam.                                               |      |
| PATO TAQUITO                                                                                                                        | 6.25 |
| Roast duck & caramelised onion rolled in a char-grilled flour tortilla, with spicy cranberry salsa.                                 |      |

# QUESADILLA

Tortilla, filled, folded, pan-toasted & served with roasted tomato salsa. Choose:

| - Garlicky mushroom, chilli, thyme & cheese 💴 | 12.2.2 | 5.50 |
|-----------------------------------------------|--------|------|
| - Spicy chicken, peppers, onion & cheese      |        | 5.50 |
| ALBONDIGAS                                    |        | 6.25 |

Patagonian-style lamb meatballs with apple, mint, parmesan & a pinch of nutmeg. Braised in a rich tomato, mint & mild chilli sauce & served with ciabatta.

ALBONDIGAS | CHICKEN WINGS | GAMBAS