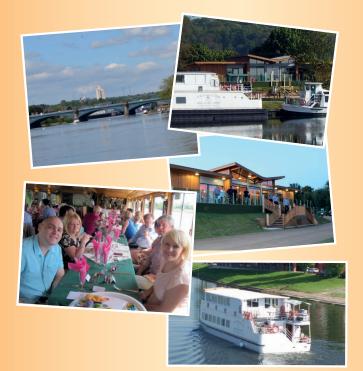

#### Enjoy a Pre-Cruise Refeshment at our Stunning River Lodge

- Full bar facilities
- South facing terrace
   Friendly staff
- Hot & Cold beverages
- Disabled WC
- Open all year round