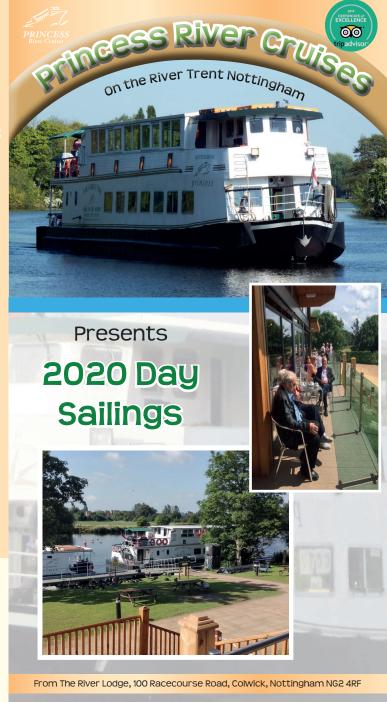

### The Princess River Cruise Experience

# Presents

## 2020 Day Sailings

- Fully Licensed
- Pre Booked Catering Packages
- Snack Bar Facilities
- Informative Live Commentary
- Complimentary Cruise Map
- The Idyllic Meal Stop & **Cruise for Tour Operators**
- Designated Outdoor **Smoking Areas**
- Individual, Group or **Party Bookings**
- Wheelchair Access
- Free Ample Parking

Tel: 0115 9100 **401**/400 www.princessrivercruises.co.uk The River Lodge, 100 Racecourse Road, Colwick Nottingham NG2 4RF

New reception building and moorings. Pre cruise refreshments available

Day Sailings Throughout The Year On The River Trent In Nottingham Tel: 0115 9100 401/400