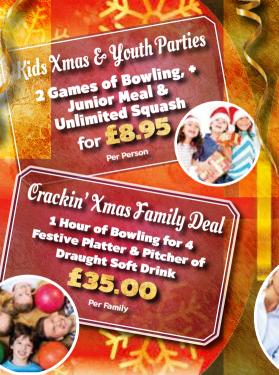

Bowl & Drink FRIENDS & COLLEAGUES CHRISTMAS PARTY PACKAGES 2 Games of **Bowling & 1 Selected Drink** tor Per Person

> www. Drink & Bite **2** Games of Bowling, **1** Selected Drink + a Festive Platter Per Person

Everythingyoudlee. Boragreatichustmas **Bowl & Bite** 2 Games of **Bowling & a** Festive Platter tor

Per Person

E New Deardy

InderoneRcciff

Don't forget to book in

· in the **BIG Christmas** 

break up on Friday 22nd Dec.