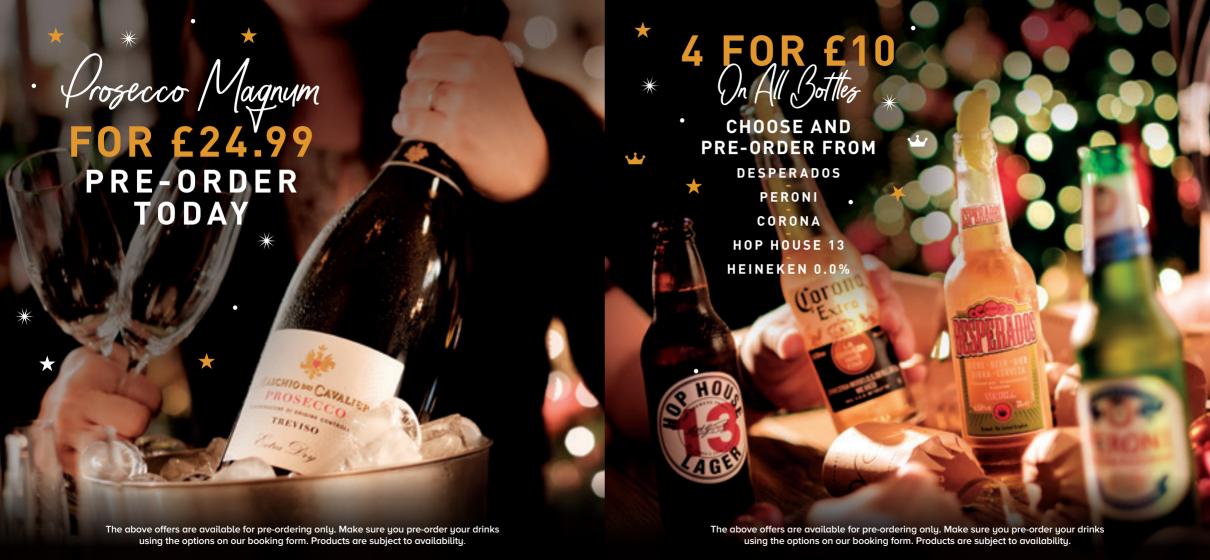

## DRINKS PRE-ORDER FORM

| WINE                     | QUANTITY |
|--------------------------|----------|
| DEBBIE DOES PINOT GRIGIO |          |
| DEBBIE DOES PINOT NOIR   |          |
| ARGENTO ROSÉ             |          |

| PROSECCO        | QUANTITY |  |
|-----------------|----------|--|
| UNDICI PROSECCO |          |  |

| PROSECCO MAGNUM  | QUANTITY |  |
|------------------|----------|--|
| MASCHIO PROSECCO |          |  |

| BOTTLED BEER  | QUANTITY |
|---------------|----------|
| HOP HOUSE 13  |          |
| DESPERADOS    |          |
| CORONA        |          |
| PERONI        |          |
| HEINEKEN 0.0% |          |