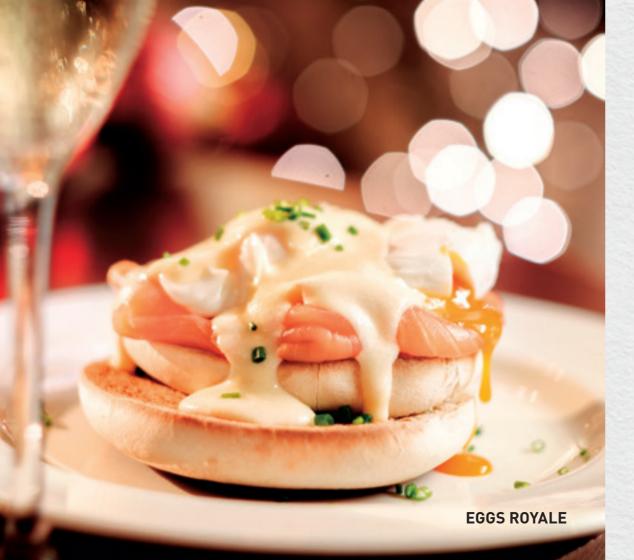

## EGGS ROYALE†

Toasted muffin with smoked salmon, two poached free-range eggs, with a smoked hollandaise sauce