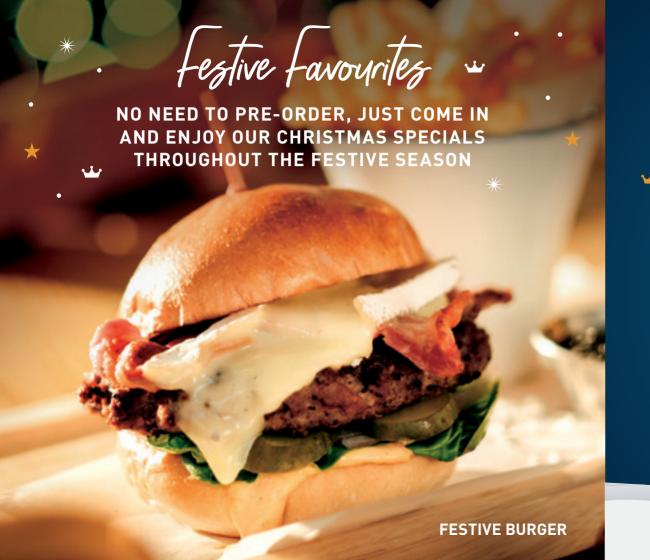

## **FESTIVE BURGER**

Beef burger, smoked streaky bacon, Brie, cranberry sauce, burger sauce, crisp lettuce, gherkin and red onion with festive fries and a jug of gravy

Festive Burger

Beef burger topped with smoked streaky bacon, cranberry sauce and Brie, served in a toasted, glazed brioche bun with burger sauce, lettuce, gherkin and red onion. With festive fries and a jug of gravy