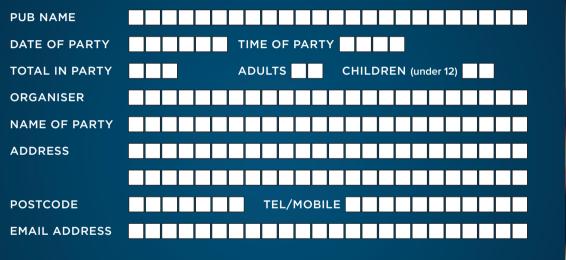

## WE'RE SO EXCITED YOU'LL BE JOINING US THIS FESTIVE SEASON!

Please carefully fill in this form along with the corresponding menu options and give it to one of Santa's helpers (behind the bar) with your deposit.