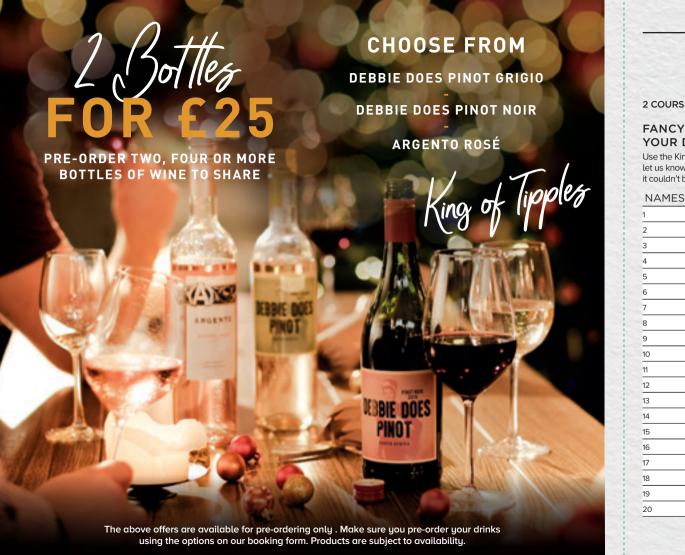

## DRINKS PRE-ORDER FORM

| WINE                     | QUANTITY |
|--------------------------|----------|
| DEBBIE DOES PINOT GRIGIO |          |
| DEBBIE DOES PINOT NOIR   |          |
| ARGENTO ROSÉ             |          |