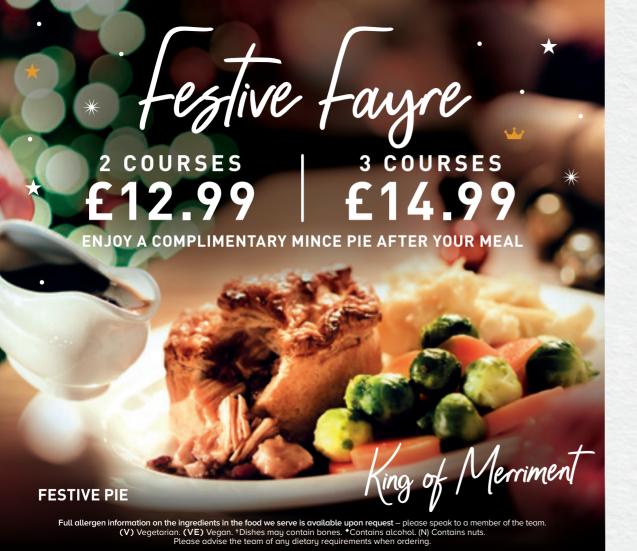

### **FESTIVE PIE**

Tender turkey with cranberry, chestnut and pork stuffing with gravy. Encased in shortcrust pastry with a puff pastry lid. With mashed potatoes, carrots, Brussels sprouts and gravy

## ANTIPASTI PLATTER

A selection of continental cured meats, with a pea & ham hock terrine, sundried tomato bread, olives, caramelised red onion chutney and balsamic oil

Festive Pie

Tender turkey layered with cranberry sauce and a cranberry, chestnut and pork stuffing with gravy, encased in shortcrust pastry with a puff pastry Christmas tree lid. With mashed potatoes, carrots, honey-roasted parsnips, Brussels sprouts, broccoli and gravy